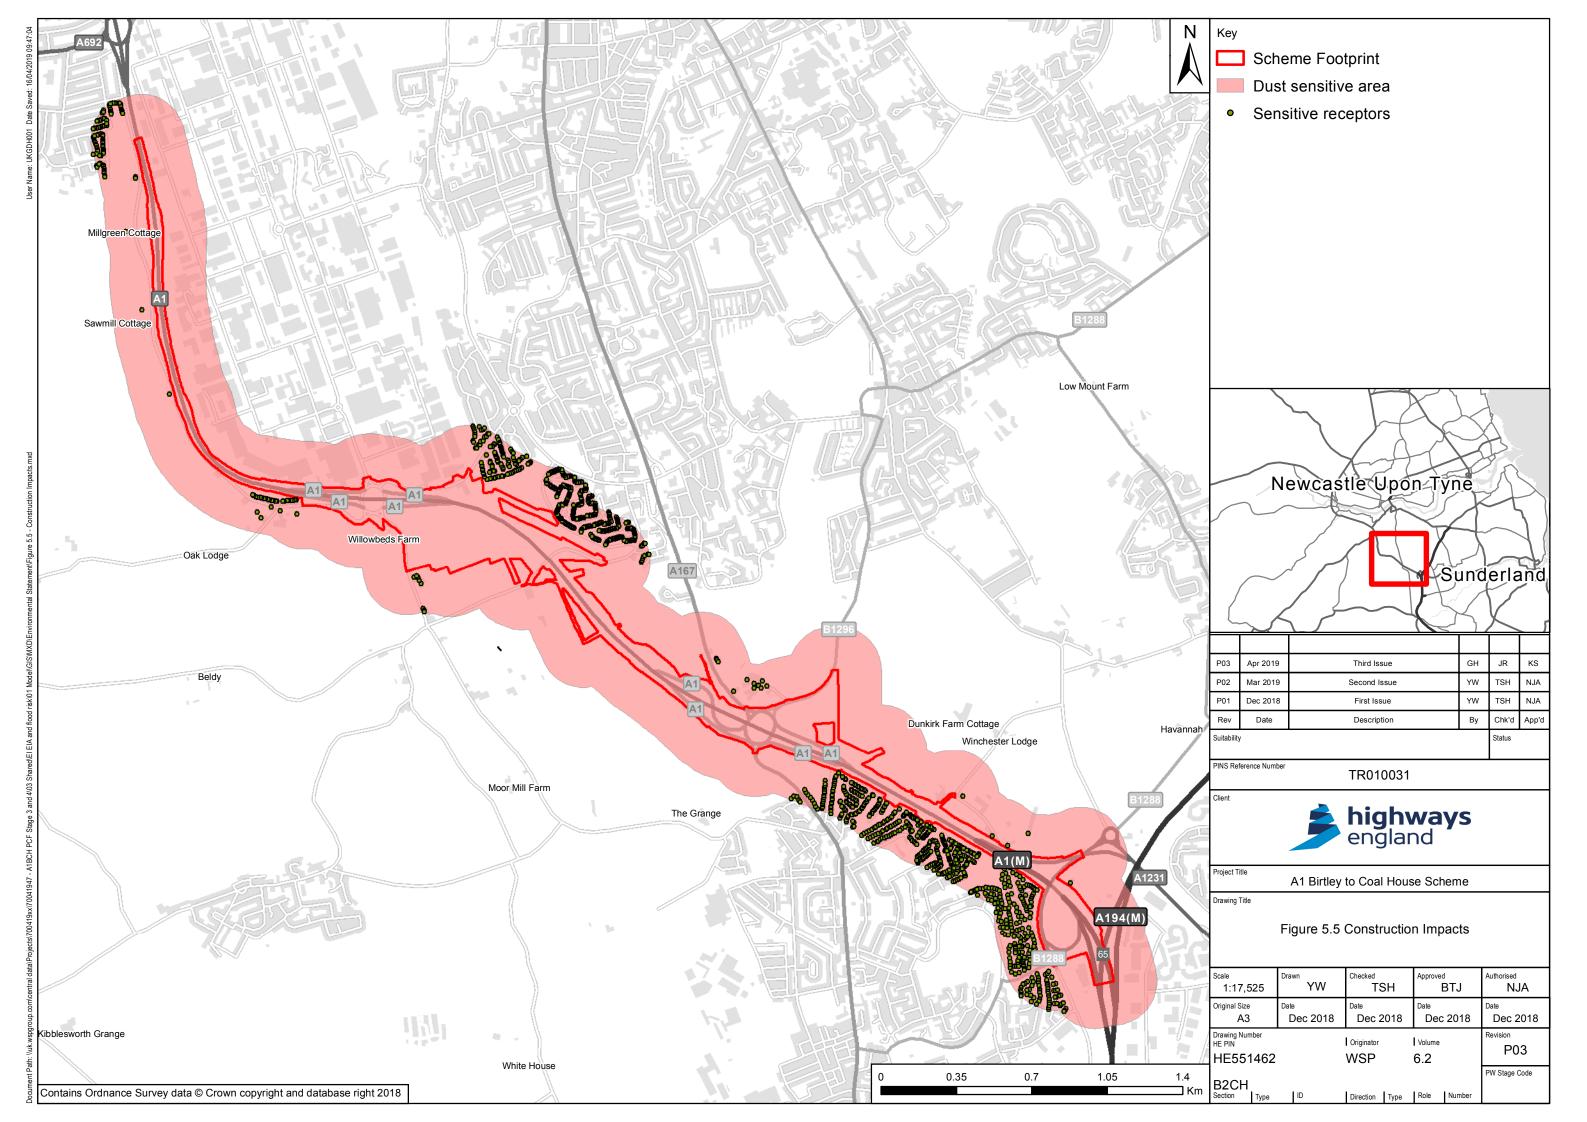

### A1 Birtley to Coal House

Scheme Number: TR010031

**6.2 Environmental Statement – Figures Figure 5.5 Construction Impacts** 

APFP Regulation 5(2)(a)

Planning Act 2008

Volume 6

August 2019